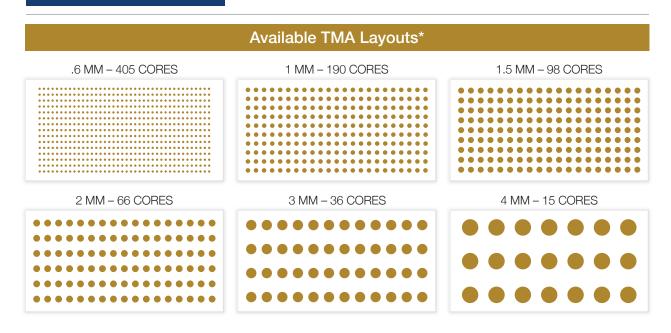

## Learn More: Info@PrecisionForMedicine.com www.PrecisionBiospecimens.com

Tissue microarrays (TMA) enable cost-effective biomarker screening of fresh, frozen, and FFPE cohort specimens. Whether identifying which specimens meet your research criteria, conducting large-scale biomarker studies, or building an effective dataset for your research, Precision for Medicine has the TMAs and expertise to support you.